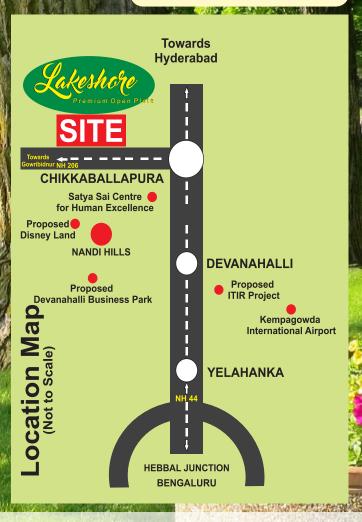

#### **Location Highlights**

**Project Highlights** 

✤ 40ft Black Top Roads

Layout designed as per Vastu

• Next to Nandi Hills, a famous Hills Station

• 30 Min drive from Kempegowda Intl Airport

- A six way National Highway nearby
- Near to proposed Disney Land

• Near by Sathya Sai Centre for Human Excellence

CORPORATE OFFICE : 6-3-251/4, Road No.1, Banjarahills, Hyderabad - 500 034, Telangana. REGISTERED OFFICE : 2-3-724, Zinda Tilismat Road, Amberpet, HYDERABAD - 500 013.(Telangana) BRANCH OFFICE : # 25/3-2, Rathod Vatika, 4th Floor, D4, 1st Stage Industrial Subrub, Yeshwanthpur, Bengaluru 560022. Karnataka Website : www.tricolour.co.in E-mail : info@tricolour.co.in Hyderabad I Patna I Darbhanga I Visakhapatnam I Bengaluru Toll free No: 1800 120 5153 / 9809 515 253