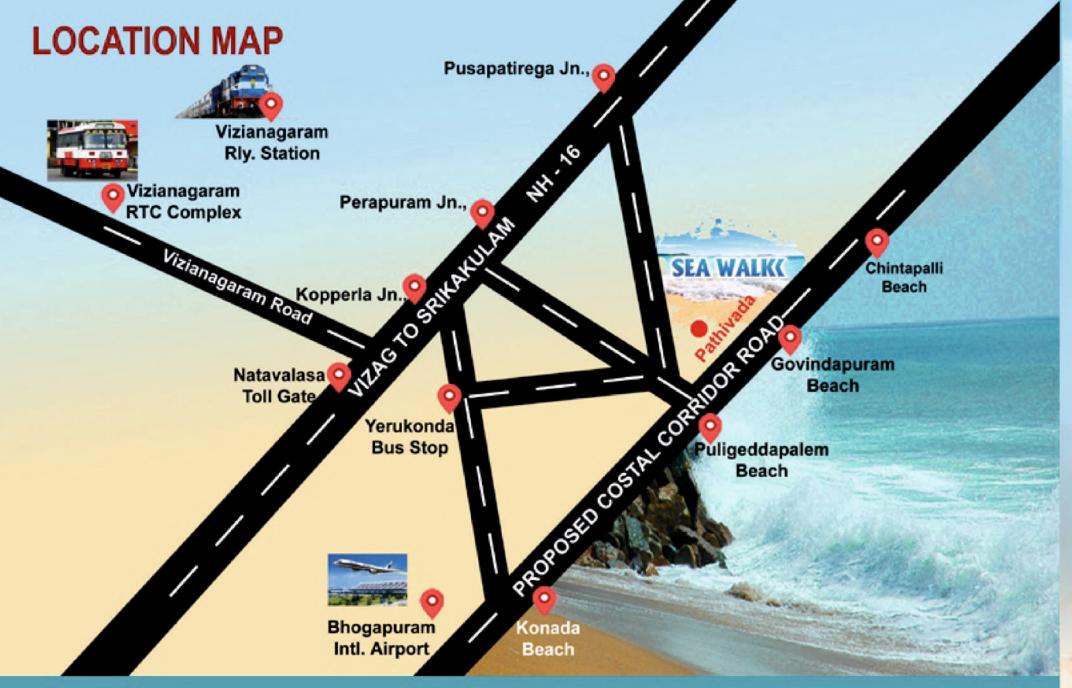

### **Location Advantages**

- 50 Meters from Kolkata Chennai Beach Corridor Road
- 0.5 Km from Beach
- 5 Km from NH-16 (Six Lines) and 8 km from Proposed Bhogapuram INTL Airport
- 8 Km from Nathavalasa Tollgate and 18 Km from Vizianagaram RTC Complex & Railway Station
- 35 Km from Visakhapatnam RK Beach
- 20 Km from Tagarapuvasala and 10 Km from Miracle Software Companies
- 20 Km from ANITS Engg, Medical & Other
- Prestigious Educational Institutes 5 Km from Govindapuram Beach & Temple
- 20 Km from Pharma City (Pydibheemavaram)
- 25 Km from Rushikonda Beach, Gitam University is close to many private Townships