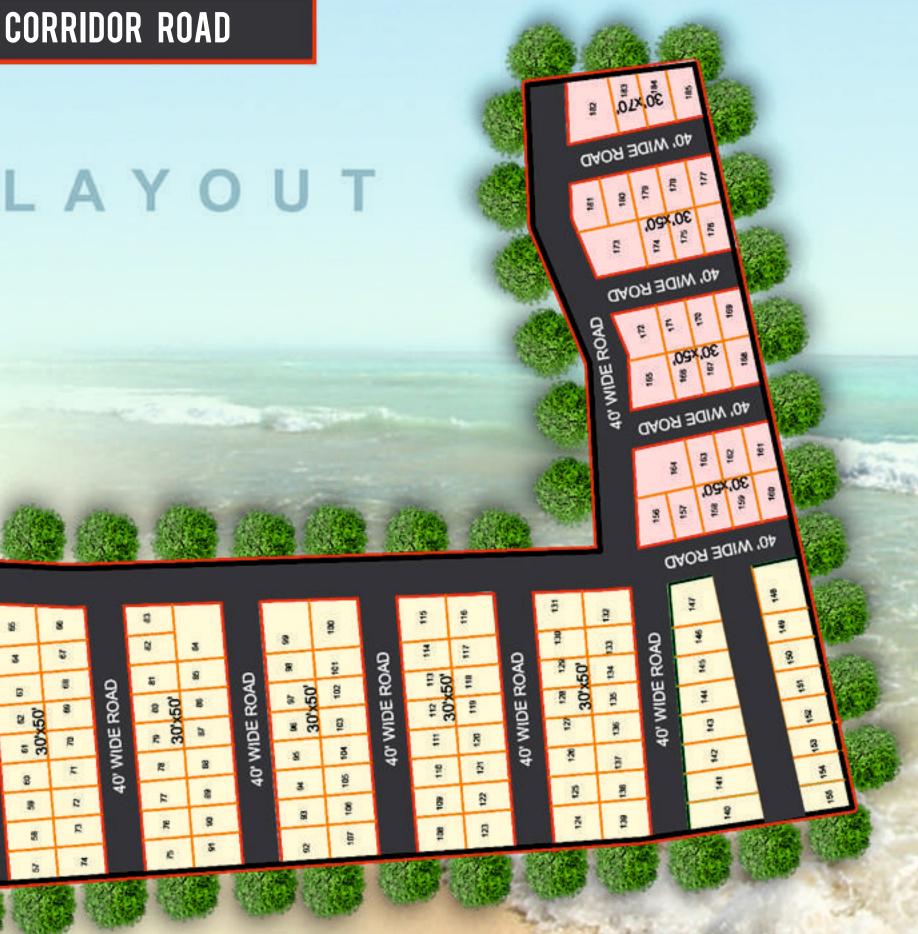

# KOLKATA-CHENNAI BEACH CORRIDOR ROAD

@ Puligeddapalem Beach View, Near Bhogapuram International Airport

| SL NO      | DESCRIPTION     | EXTENT IN<br>Acscts | PERCENTAGE |
|------------|-----------------|---------------------|------------|
| 1.         | PLOTTED AREA    | 6.53                | 48.96 %    |
| 2.         | AMENITIES AREA  | 0.41                | 3.07 %     |
| 3.         | UTILITIES AREA  | 0.14                | 1.05 %     |
| 4          | ROADS AREA      | 4.92                | 36.88 %    |
| 5.         | OPEN SPACE AREA | 1.34                | 10.04 %    |
| TOTAL AREA |                 | 13.34               | 100.00 %   |