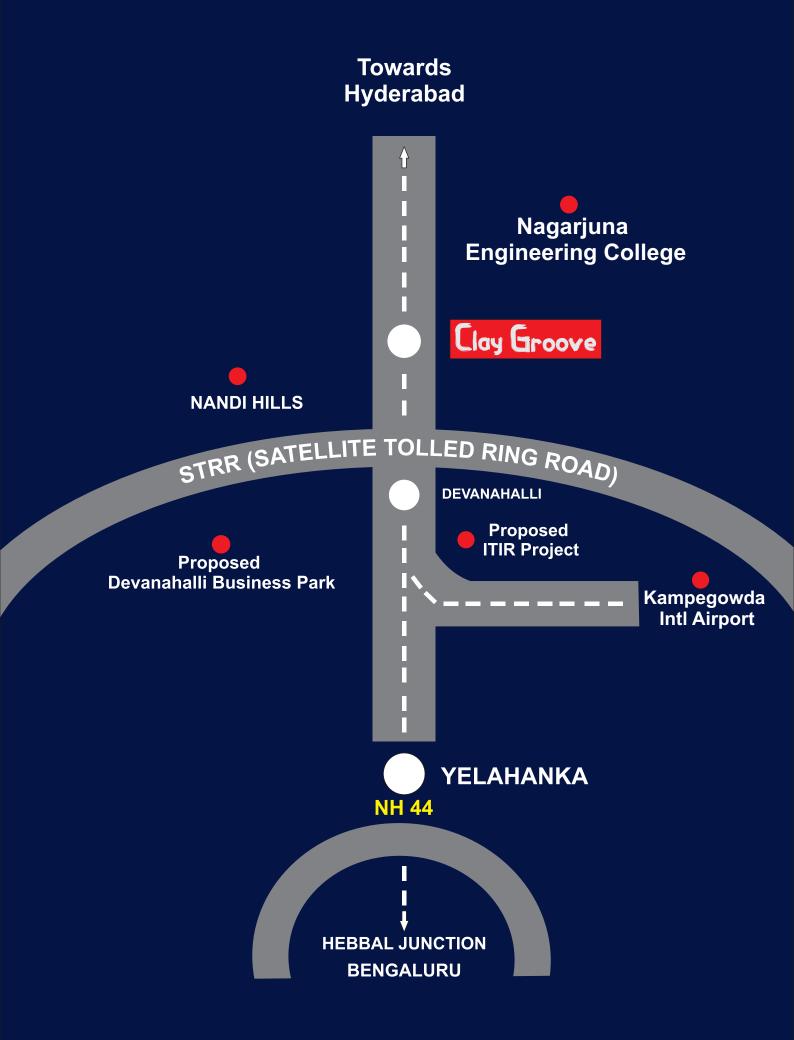

#### Location Map (Not to Scale)

#### **Location Highlights:**

1. Fifteen minutes drive from **Bangalore** International Airport.

2. Located right next to the **Bangalore** Hyderabad 6 lane express highway.

3. The most prominent connecting route for Bangalore **STRR** (**Sattelite Tolled Ring Road**) which is the most ambitious project of 60 km ring road connecting bangalore 360 degrees for which the work has already begun would be just 4km from our site.

4. 35 minutes drive to the heart of the city.

5. Dedicated airport expressway to get to the city.

6. The most suitable place for villas.

7. Abundant water resource having a lake on the other side of the road.

8. All other major developers in the new vicinity namely Godrej, Nitesh, Hiranandani and Prestige to name a few.

9. Famous Hill station of Bangalore Nandi Hills is just 15 minutes drive.

10. Disney land coming up nearby.

11. Excellent resale value with in a matter of 2-3 years.